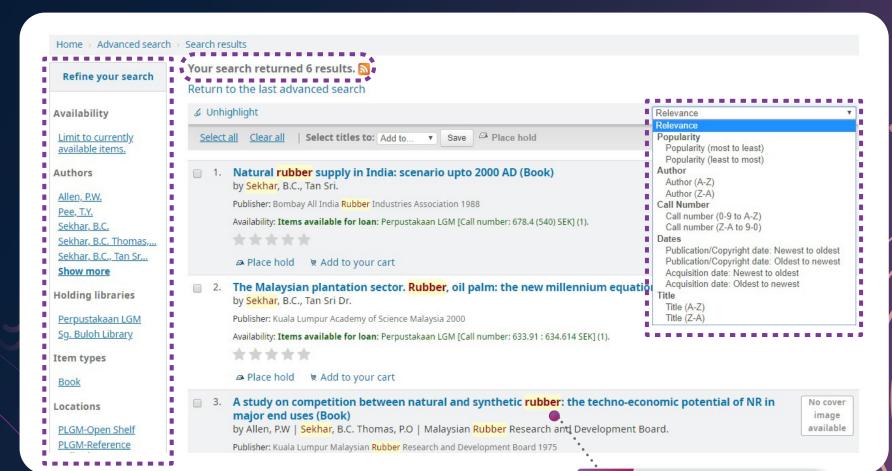

- Your searchreturned 6 results
- You can refine your search results by Availability, Author, Item Location, Topics
- Sort by Relevance, Popularity, Author, Call Number or other element.

Click on the exact title and author of the book for item details