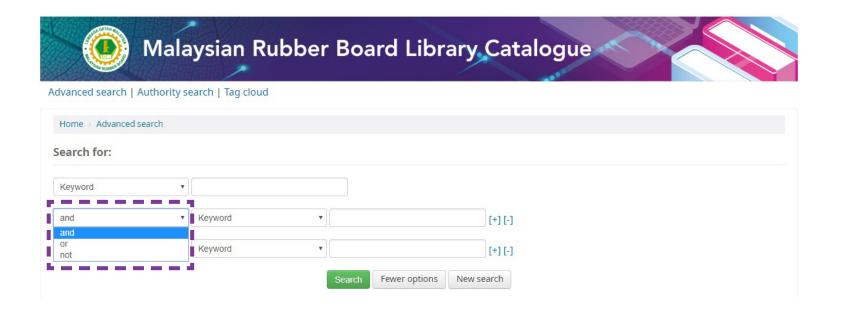

## O HOW TO USE

WebOPAC: Advanced Search

http://webopac.lgm.gov.my/

Advanced search is a structured search by using Boolean operators (and, or, not). The Search boxes allow you to search by Keyword, Title, Author, etc. And to combine these searches to narrow your results.

Boolen operators are logical search operators that allow you to narrow or broaden search. They are used in searching a wide range of electronic resources including:

- Library catalog (WebOPAC)
- Bibliographic databases
- Most Internet search engines