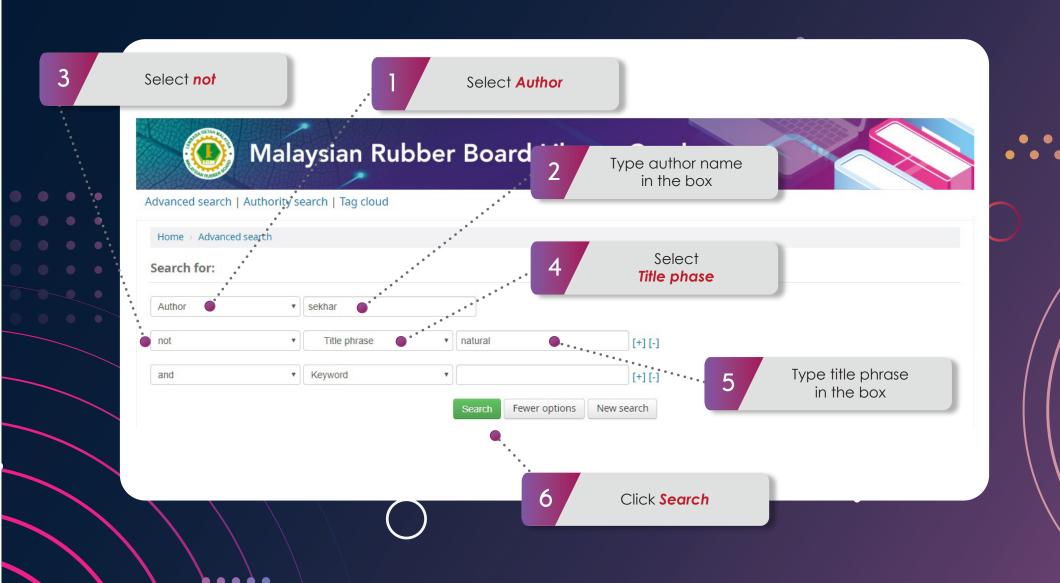

## O HOW TO USE

WebOPAC: Advanced Search

http://webopac.lgm.gov.my/

Advanced search is a structured search by using Boolean operators (and, or, not). The Search boxes allow you to search by Keyword, Title, Author, etc. And to combine these searches to narrow your results.

Boolen operators are logical search operators that allow you to narrow or broaden search. They are used in searching a wide range of electronic resources including:

- Library catalog (WebOPAC)
- Bibliographic databases
- Most Internet search engines