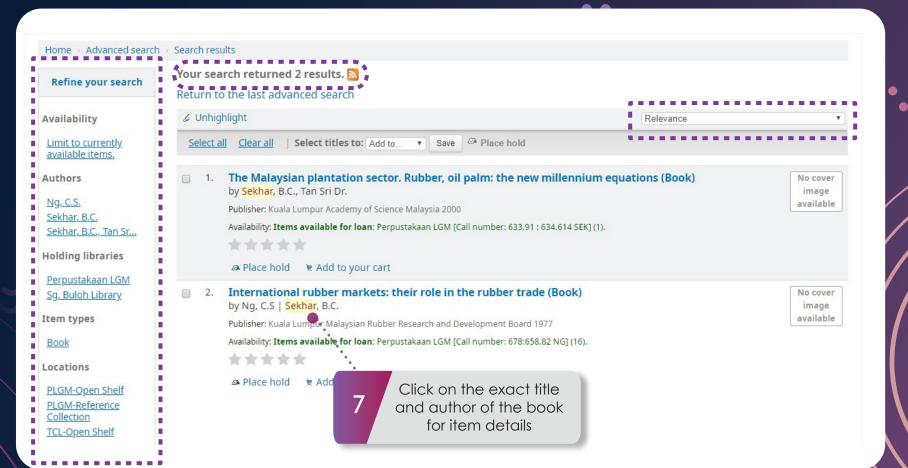

- Your search returned 2 results
- You can refine your search results by Availability, Author, Item Location, Topics
- Sort by Relevance, Popularity, Author, Call Number or other element.

| Item<br>type | Current location                 | Call number #                |   | opy<br>umber 🛊 | Date<br>due | <b>\$</b> | Barcode  |
|--------------|----------------------------------|------------------------------|---|----------------|-------------|-----------|----------|
| Book         | Sg. Buloh Library TCL-Open Shelf | 678:658.82 NG (Browse shelf) | 1 |                |             |           | 00077161 |
| Book         | Sg. Buloh Library TCL-Open Shelf | 678:658.82 NG (Browse shelf) | 2 |                |             |           | 00077189 |
| Book         | Sg. Buloh Library TCL-Open Shelf | 678:658.82 NG (Browse shelf) | 3 |                |             |           | 00077170 |