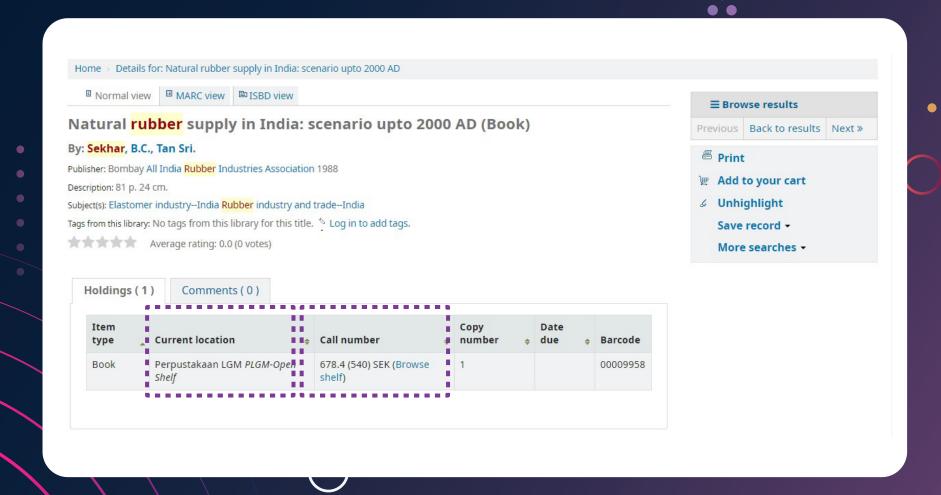

TO USE

WebOPAC: Advanced Search



http://webopac.lgm.gov.my/





Advanced search is a structured search by using Boolean operators (and, or, not). The Search boxes allow you to search by Keyword, Title, Author, etc. And to combine these searches to narrow your results.





Boolen operators are logical search operators that allow you to narrow or broaden search. They are used in searching a wide range of electronic resources including:

- Library catalog (WebOPAC)
- Bibliographic databases
- Most Internet search engines













- Your searchreturned 6 results
- You can refine your search results by Availability, Author, Item Location, Topics
- Sort by Relevance, Popularity, Author, Call Number or other element.



Click on the exact title and author of the book for item details









- Your search returned 2 results
- You can refine your search results by Availability, Author, Item Location, Topics
- Sort by Relevance, Popularity, Author, Call Number or other element.







| Item<br>type | Current location                 | Call number #                |   | opy<br>umber 🛊 | Date<br>due | <b>\$</b> | Barcode  |
|--------------|----------------------------------|------------------------------|---|----------------|-------------|-----------|----------|
| Book         | Sg. Buloh Library TCL-Open Shelf | 678:658.82 NG (Browse shelf) | 1 |                |             |           | 00077161 |
| Book         | Sg. Buloh Library TCL-Open Shelf | 678:658.82 NG (Browse shelf) | 2 |                |             |           | 00077189 |
| Book         | Sg. Buloh Library