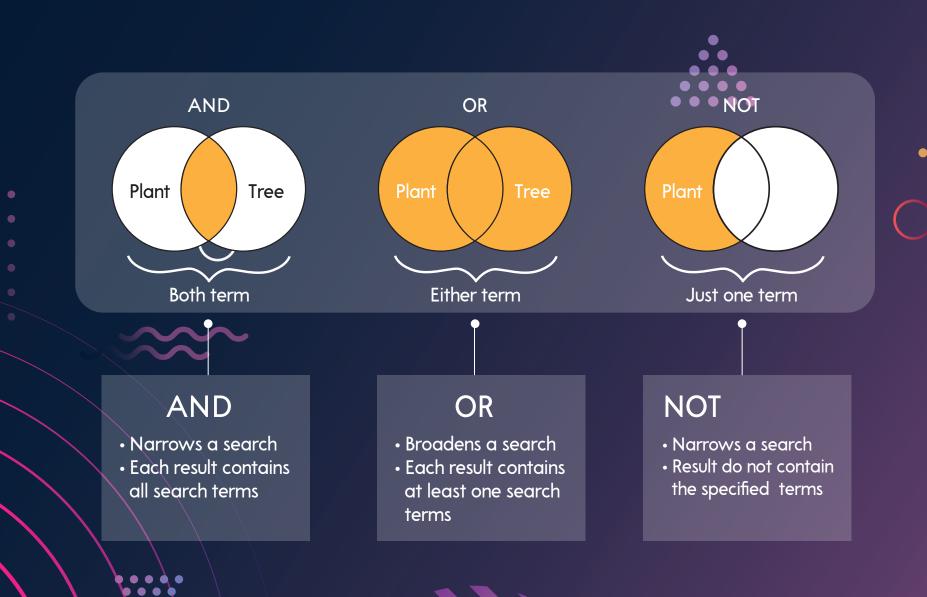

Boolen operators are logical search operators that allow you to narrow or broaden search. They are used in searching a wide range of electronic resources including:

- Library catalog (WebOPAC)
- Bibliographic databases
- Most Internet search engines