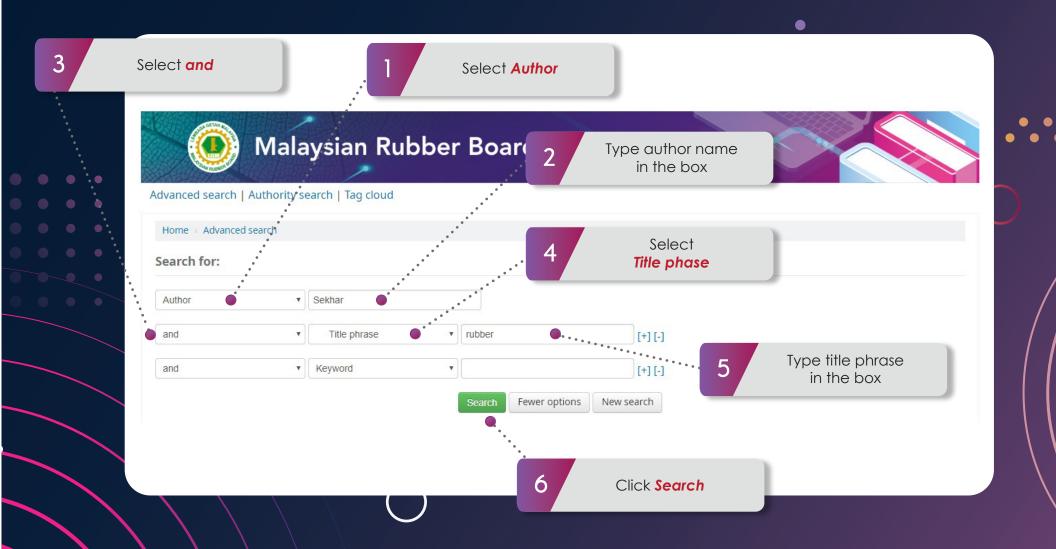

## O HOW TO USE

WebOPAC: Advanced Search

http://webopac.lgm.gov.my/

Advanced search is a structured search by using Boolean operators (and, or, not). The Search boxes allow you to search by Keyword, Title, Author, etc. And to combine these searches to narrow your results.

Boolen operators are logical search operators that allow you to narrow or broaden search. They are used in searching a wide range of electronic resources including:

- Library catalog (WebOPAC)
- Bibliographic databases
- Most Internet search engines